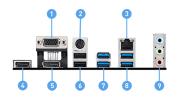

## **CONNECTIONS**

- 1. VGA
- 3. LAN port
- 5. DisplayPort
- 7. USB 3.2 Gen 1 5Gbps Type-A
- 9. Audio Connectors
- 2. Keyboard / Mouse
- 4. HDMI
- 6. USB 2.0 Ports
- 8. USB 3.2 Gen 1 5Gbps Type-A